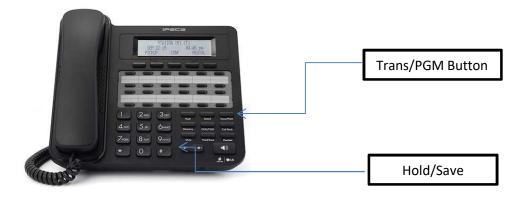

## **HTP Programming Steps**

- 1) Press the [Trans/PGM] Button
- 2) Press [1] for "Ring"
- 3) Press [3] for "Answer Mode"
- 4) Press the "1" for Handsfree Mode or Press "2" for Tone Mode" or Press "3" for Private Mode
- 5) Press the [Hold/Save] Button.