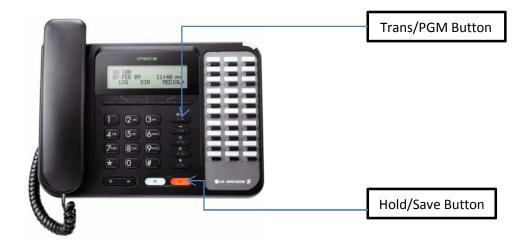

## **Program Speed Dial Bins**

- 1) Press the (Program) button, then enter [0] + [6]
- 2) Enter the announcement number (001-100) that you wish to record.
- 3) When prompted to "PRESS REC TYPE (1-6)" press [1]
  - You will hear the following prompt: "If you wish to leave a message press #"...
- 4) Press #, then record the greeting.
- 5) Press the (Hold/Save) when you have finished to end the recording.
- 6) Return to Step 2 if you want to record another greeting -or-
- 7) Press the (Speaker) button to quit.